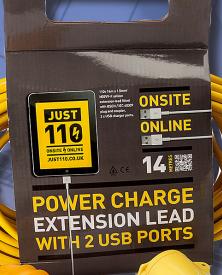

## HARDWARE VIKING DEAL

OFFERS AVAILABLE WHILE STOCKS LAST

OUR BRAND NEW WEBSITE IS NOW LIVE!

www.VIKINGHARDWARE.com

A 14 METRE 110V EXTENSION LEAD WITH TWIN BUILT IN USB PORTS WHICH HAVE RUBBER DUST COVERS TO KEEP THEM CLEAN. VERY HANDY FOR CHARGING MOBILE DEVICES ON THE JOBSITE. NOW YOU HAVE THE ABILITY TO STAY ONLINE ONSITE.

- USB PORTS AND LED POWER INDICATOR
- 14M X 1.5MM<sup>2</sup> YELLOW VDE APPROVED CABLE
- IEC 60309 PLUG
- IEC 60309 COUPLER
- 2 X USB CHARGER POINTS
- IP44 RATED

£13.49

GRIMSBY BRANCH ESTATE ROAD NO.2 TEL. 01472 241212