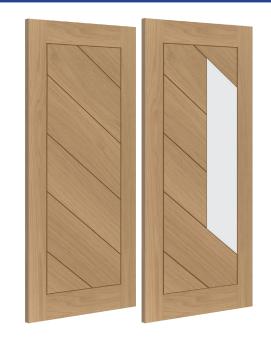

# TORINO PREFINISHED OAK

STANDARD

CLEAR GLAZED

£121.99

£137.99

£155.99

£138.99

£185.99