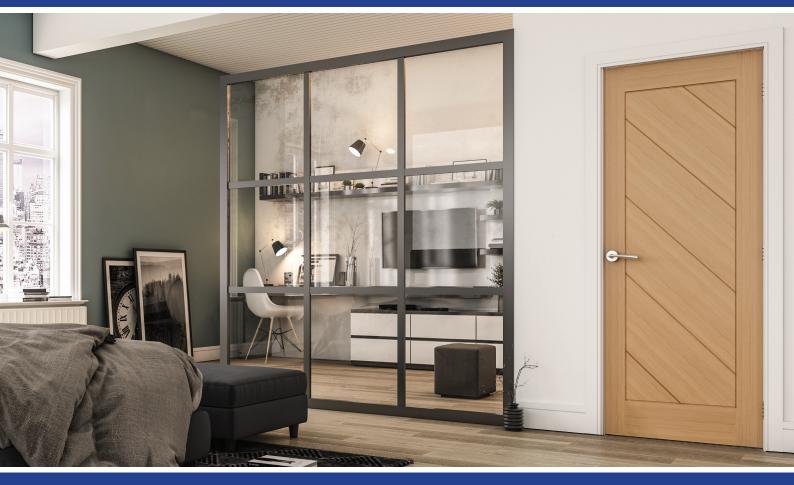

## THE DÉANTA COLLECTION

At Déanta we manufacture and supply a wide range of beautifully crafted stylish interior doors. Our collection includes oak, walnut, dark grey ash, light grey ash, abachi and white primed doors along with a selection of FD30 fire doors.

We also manufacture a range of skirting, architrave and door lining sets in oak, walnut and white primed. These sets use the same hand-picked veneers as our doors, complementing them perfectly.

All Déanta doors are made to the highest standard with only the finest of materials ensuring you get the best from your contemporary Déanta door. Our design team tirelessly follow the door industry to come up with new, exciting designs to add to our ever-increasing collection. Our rigorous testing procedures ensure that only the very best doors make it to market.

Déanta offers the largest lippings available in the UK internal door market. All of our doors have 18mm lippings around the entire door meaning that a total of 32mm can be taken off the height and width of all our standard doors ensuring they will fit into any size opening. \*

We only ever produce solid core doors that are heavy and robust and are finished with specially selected crown cut oak, walnut, dark grey ash and abachi veneers to give a real timber look and feel. Our white primed doors are produced in the same way as our veneered doors and are ready for a one-coat finish.