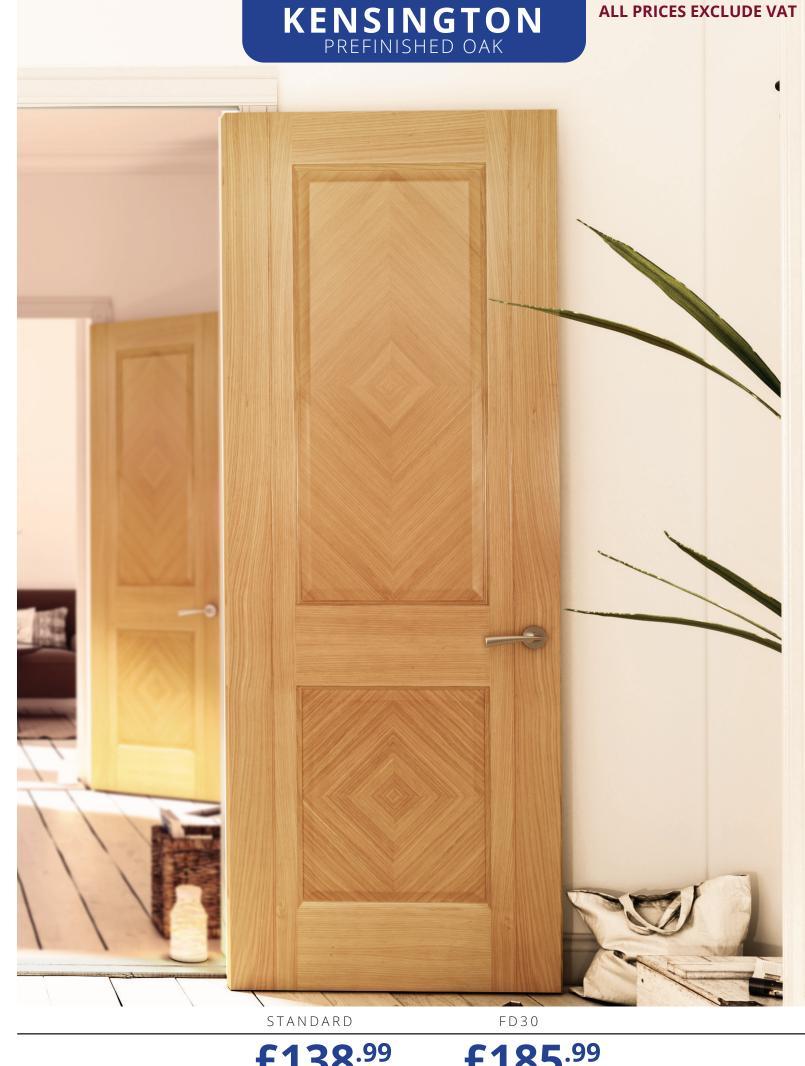

# TORINO PREFINISHED OAK

STANDARD

CLEAR GLAZED

£121.99

£137.99

£155.99

£138.99

£185.99

£98.99

£130<sup>.99</sup>