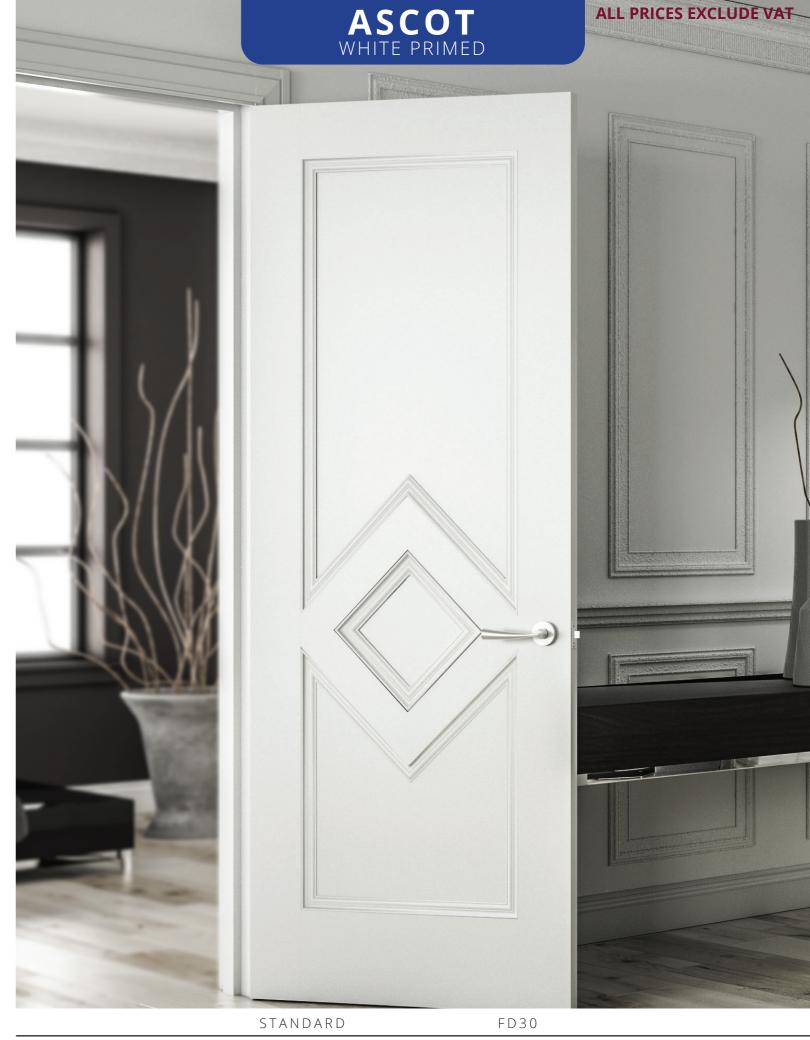

nly the very best doors make it to market.

Déanta offers the largest lippings available in the UK internal door market. All of our doors have 18mm lippings around the entire door meaning that a total of 32mm can be taken off the height and width of all our standard doors ensuring they will fit into any size opening. \*

We only ever produce solid core doors that are heavy and robust and are finished with specially selected crown cut oak, walnut, dark grey ash and abachi veneers to give a real timber look and feel. Our white primed doors are produced in the same way as our veneered doors and are ready for a one-coat finish.

All of our prefinished doors are FSC® certified.

Look for FSC® certified products.



\* Please refer to the fire certs at deanta.co.uk for advice on FD30 lippings.



£99.99

£133.99

## CADIZ PREFINISHED OAK



£118.99

£145.99

£158.99

# MADISON WIHTE PRIMED



£78.99

£94.99

£134.99

## CANTERBURY WHITE PRIMED



£98.99

£126.99

£130.99

MONTREAL
PREFINISHED DARK GREY ASH



STANDARD

CLEAR GLAZED

£131.99

£179.99

£163.99

AVAILABLE FD30 GLAZED



# MONTREAL PREFINISHED LIGHT GREY ASH



STANDARD

£131.99

£179.99

£163.99

AVAILABLE FD30 GLAZED

# SORRENTO PREFINISHED OAK



£99.99

£131.99

£139.99

### **PAMPLONA** PREFINISHED OAK



CLEAR GLAZED

£121.99

£137.99

£155.97

AVAILABLE FD30 GLAZED

# TORINO PREFINISHED OAK



STANDARD

CLEAR GLAZED

£121.99

£137.99

£155.99



£138.99

£185.99



£98.99

£130<sup>.99</sup>