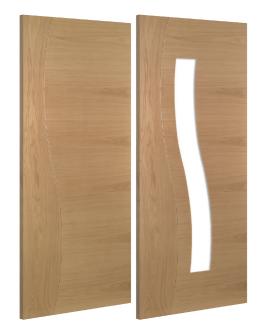

éanta offers the largest lippings available in the UK internal door market. All of our doors have 18mm lippings around the entire door meaning that a total of 32mm can be taken off the height and width of all our standard doors ensuring they will fit into any size opening. \*

We only ever produce solid core doors that are heavy and robust and are finished with specially selected crown cut oak, walnut, dark grey ash and abachi veneers to give a real timber look and feel. Our white primed doors are produced in the same way as our veneered doors and are ready for a one-coat finish.

All of our prefinished doors are FSC® certified.

Look for FSC® certified products.



\* Please refer to the fire certs at deanta.co.uk for advice on FD30 lippings.



£99.99

£133.99

## CADIZ PREFINISHED OAK



£118.99

£145.99

£158.99

# MADISON WIHTE PRIMED



£78.99

£94.99

£134.99

## CANTERBURY WHITE PRIMED



£98.99

£126.99

£130.99

MONTREAL
PREFINISHED DARK GREY ASH



STANDARD

CLEAR GLAZED

£131.99

£179.99

£163.99

AVAILABLE FD30 GLAZED



# MONTREAL PREFINISHED LIGHT GREY ASH



STANDARD

£131.99

£179.99

£163.99

AVAILABLE FD30 GLAZED

# SORRENTO PREFINISHED OAK



£99.99

£131.99

£139.99

### **PAMPLONA** PREFINISHED OAK



CLEAR GLAZED

£121.99

£137.99

£155.97

AVAILABLE FD30 GLAZED

# TORINO PREFINISHED OAK



STANDARD

CLEAR GLAZED

£121.99

£137.99

£155.99



£138.99

£185.99



£98.99

£130<sup>.99</sup>