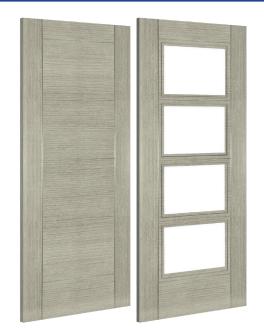

### **PAMPLONA** PREFINISHED OAK

CLEAR GLAZED

£121.99

£137.99

£155.97

AVAILABLE FD30 GLAZED