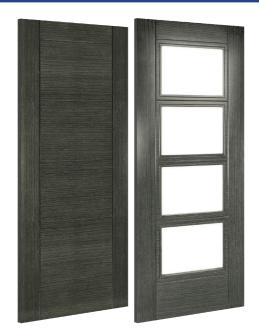

£179.99

£163.99

AVAILABLE FD30 GLAZED

# MONTREAL PREFINISHED LIGHT GREY ASH

STANDARD

£131.99

£179.99

£163.99

AVAILABLE FD30 GLAZED