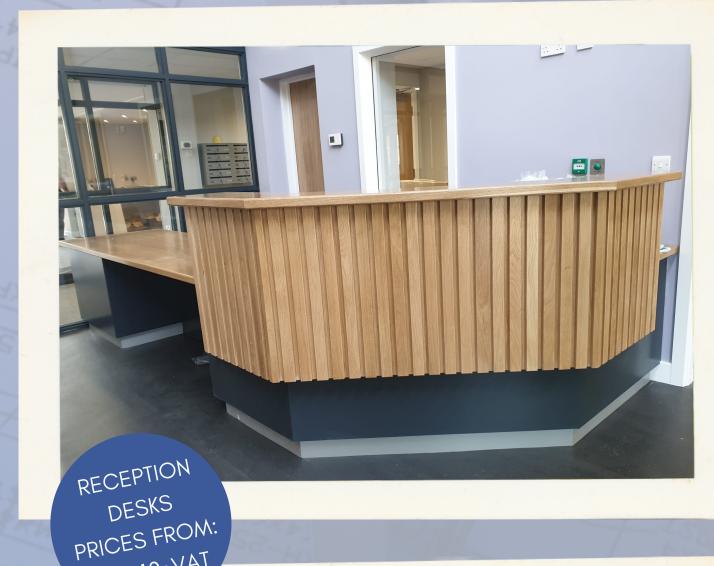

## OTHER PROJECTS INCLUDE....

TIMBER STAIRCASES ENTERTAINMENT UNIT

INTERNAL DOORS

BESPOKE TIMBER

PROJECTS SLIDING SASH

WINDOWS EXTERNAL TIMBER GATES

OFFICE/BUSINESS
RECEPTION AREAS
TIMBER GARDEN FURNITURE

VAN STORAGE UNITS PICKET FENCING