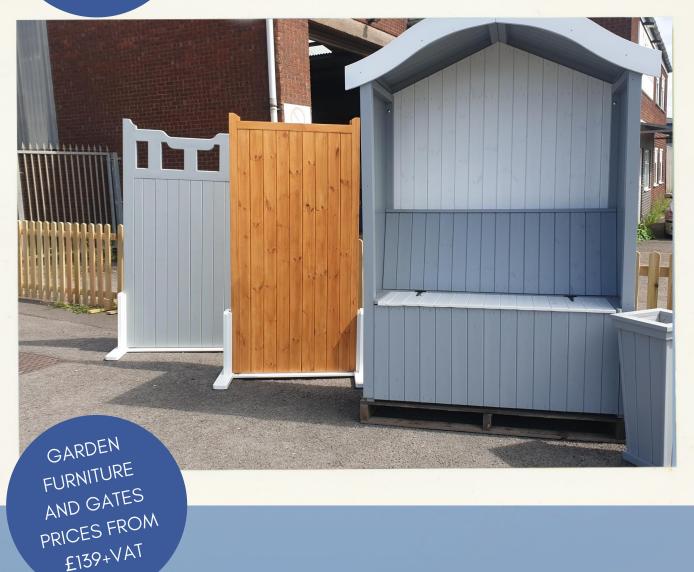

## OTHER PROJECTS INCLUDE....

TIMBER STAIRCASES ENTERTAINMENT UNIT

INTERNAL DOORS

BESPOKE TIMBER

PROJECTS SLIDING SASH

WINDOWS EXTERNAL TIMBER GATES

OFFICE/BUSINESS
RECEPTION AREAS
TIMBER GARDEN FURNITURE

VAN STORAGE UNITS PICKET FENCING